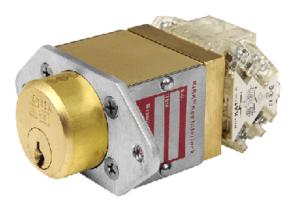

# Type TPS - Sub-Panel Mounted Switch

The Type TPS interlock is a key actuated switch utilizing two tandem mounted Square D Class 9001 KA1 contact blocks and is designed for back panel mounting (sub panel). The TPS can be installed so the lock cylinder will protrude 5/8" or flush mounted (by use of spacers).

The contact blocks are UL listed. The TPS has 2 N.O. & 2 N.C. contacts. Additional contacts are available, see options below.

#### **OPTIONS**

- Contacts 4 N.O. & 4 N.C. (Type TPSS). If TPSS is ordered, a second set of contact blocks will be stacked on top of the first set of contact blocks.
- Stamp Key Interchange specify an alphanumeric code to be stamped on the cylinder face and the key (e.g. A1, A2, B1, etc. - up to 5 characters). See SD Series Data Sheet for Keys (3.4) and Terminology (4.1) for details.
- Multi-Cylinder up to 2 cylinders available (M2TPS). Note: The 2-cylinder TPS is available with both keys removable at the same time or 1 key in and 1 key out. Please specify at time of order. See SD Series Ordering Guide.
- Dust Covers see SD Series Data Sheet for Dust Covers (3.1) for details.
- Mounting Bolts see SD Series Data Sheet for Mounting Bolts (3.2) for details.
- Spacers stainless steel spacers for flush mounting. Spacers are 1/2" long (12.7mm) x 5/8" (15.875mm) diameter.