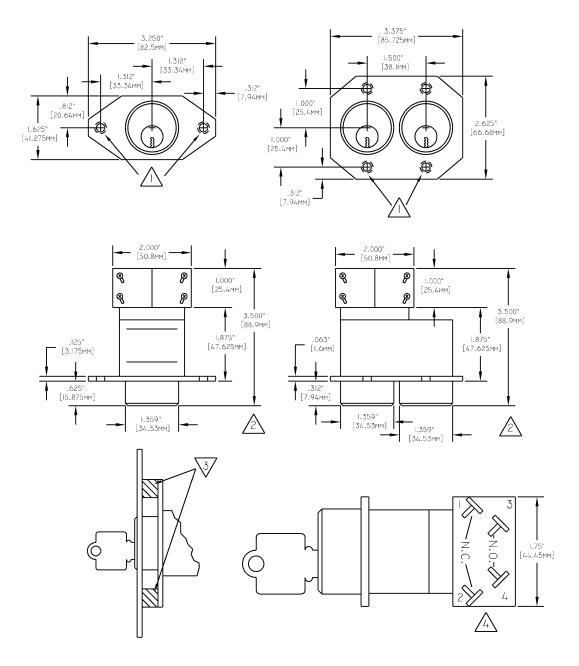

#### NOTES:

- 1) 1/4"-20 tapped mounting holes.
- 2) Length of 3.5" (88.9mm) applies to Type TPS. Type TPSS is 4.5" (114.3mm) long.
- 3) Optional spacers (for flush mounting).
- 4) Contact positions shown with key trapped. When the key is turned and released, the contacts will change state.